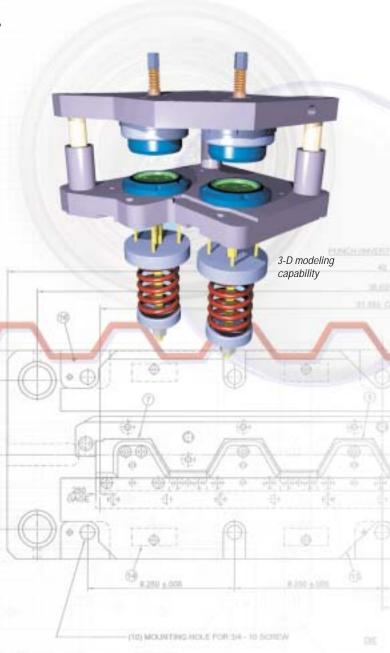

#### **Latest Software Platforms**

Apex designers and engineers use 3-D modeling software that makes it easier to visualize finished parts. 3-D modeling also improves coordination with CNC programmers making programming faster, with less chance for error. At the same time, 3-D modeling facilitates customer communications.