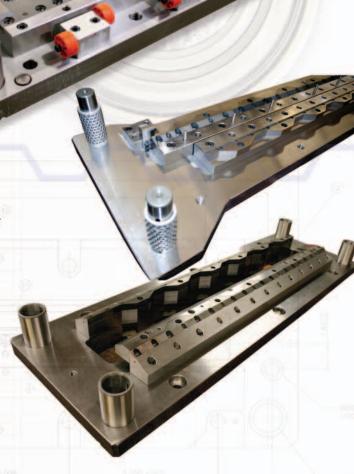

## **Quality for Tooling Life, Uptime**

Apex builds coil sheeting dies for both straight and scroll cutting of oval and round blanks. Each assembly is manufactured from the finest quality material available and fitted with precision-ground, interchangeable cutting edges for increased tool life and production line productivity.

Our manufacturing capabilities combine a battery of conventional high-precision machines with high-speed CNC equipment to provide drilling, milling, turning, and surface and jig grinding — and we work to specifications that typically require meeting tolerances of 0.0003 inch or better.