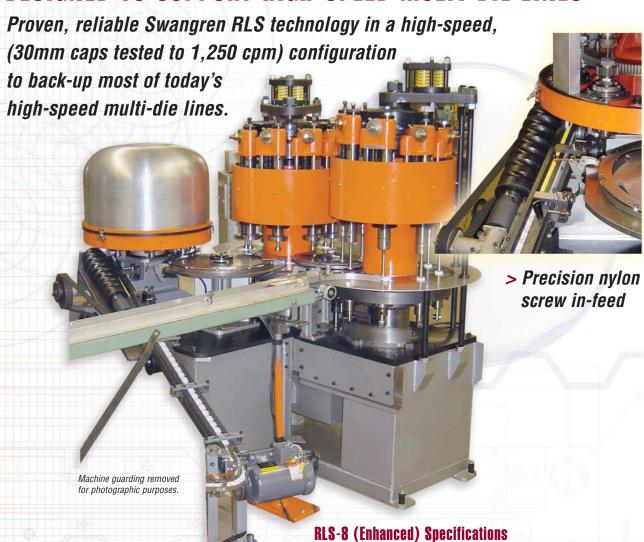

## RLS-8/Enhanced High Speed Rotary Lug Machine

## DESIGNED TO SUPPORT HIGH-SPEED MULTI-DIE LINES

> Main gearing runs in enclosed oil bath

- > Available PLC-control package
- > Modular design
- > Robust, stable construction

Technology: High-speed, continuous rotary forming

machine; basic configuration includes 3 work stations with 8 pockets each

Production Rate: 30mm caps tested to 1,250 lug

caps per minute

**Cap Size**: 30mm - 89mm **Dimensions**: 73L x 50W x 122H

Utilities: Electric and minimal air required